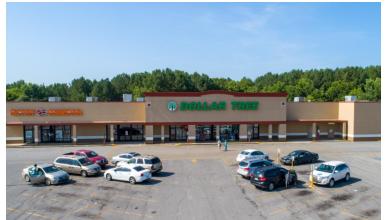

## Brent Marketplace 30 Walnut Street, Brent, AL

## **CENTER INFORMATION**

| RENTABLE BUILDING AREA<br>SF AVAILABLE<br>TENANTS:<br>DOLLAR TREE, FACTORY CONNE | 33,856<br>CTION                                                                                                |  |
|----------------------------------------------------------------------------------|----------------------------------------------------------------------------------------------------------------|--|
| VEHICLES PER DAY                                                                 | 8,000                                                                                                          |  |
| DEMOCRAPHICS                                                                     |                                                                                                                |  |
| DEMOGRAPHICS                                                                     | The second s |  |