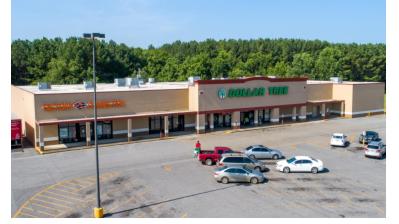

## Brent Marketplace 30 Walnut Street, Brent, AL

## **CENTER INFORMATION**

| RENTABLE BUILDING AREA<br>SF AVAILABLE<br>TENANTS:<br>DOLLAR TREE, FACTORY CONNE | 33,856<br>CTION                                                                                                |  |
|----------------------------------------------------------------------------------|----------------------------------------------------------------------------------------------------------------|--|
| VEHICLES PER DAY                                                                 | 8,000                                                                                                          |  |
| DEMOCRAPHICS                                                                     |                                                                                                                |  |
| DEMOGRAPHICS                                                                     | The second s |  |