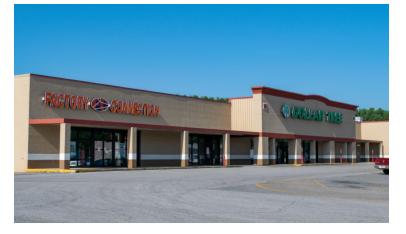

## Brent Marketplace 30 Walnut Street, Brent, AL

## **CENTER INFORMATION**

| RENTABLE BUILDING AREA<br>SF AVAILABLE<br>TENANTS:<br>DOLLAR TREE, FACTORY CONNE | 33,856<br>CTION                                                                                                |  |
|----------------------------------------------------------------------------------|----------------------------------------------------------------------------------------------------------------|--|
| VEHICLES PER DAY                                                                 | 8,000                                                                                                          |  |
| DEMOCRAPHICS                                                                     |                                                                                                                |  |
| DEMOGRAPHICS                                                                     | The second s |  |