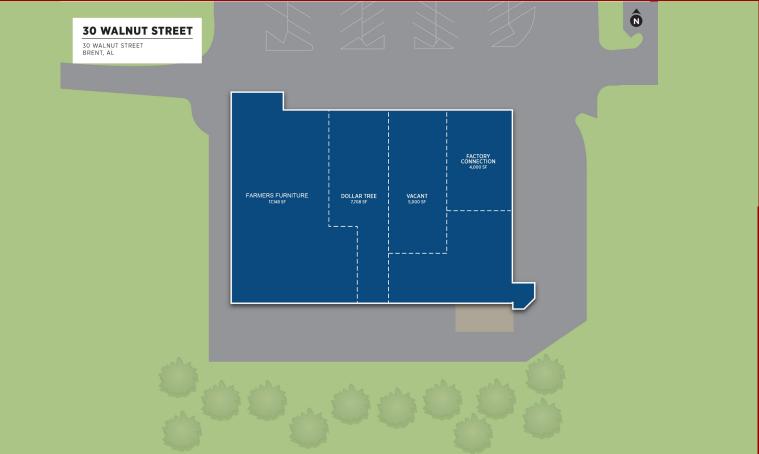

## Brent Marketplace 30 Walnut Street, Brent, AL

## **CENTER INFORMATION**

| RENTABLE BUILDING AREA<br>SF AVAILABLE<br>TENANTS:<br>DOLLAR TREE, FACTORY CONNE | 33,856<br>CTION                                                                                                |  |
|----------------------------------------------------------------------------------|----------------------------------------------------------------------------------------------------------------|--|
| VEHICLES PER DAY                                                                 | 8,000                                                                                                          |  |
| DEMOCRAPHICS                                                                     |                                                                                                                |  |
| DEMOGRAPHICS                                                                     | The second s |  |

## Brent Marketplace Brent, AL