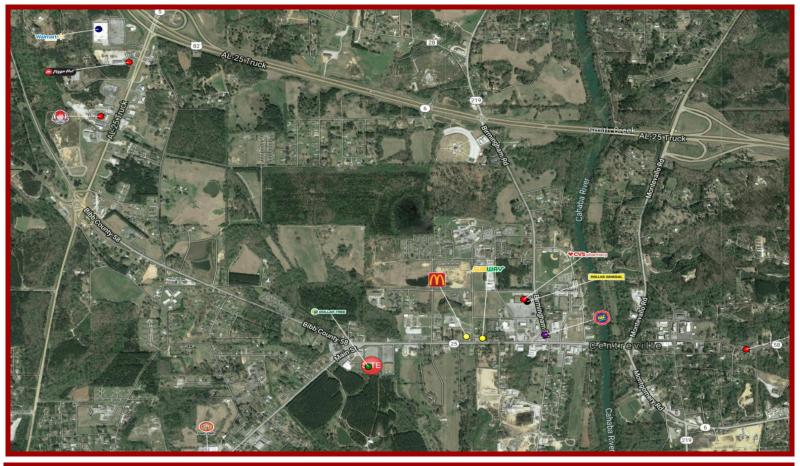

## Brent Marketplace 30 Walnut Street, Brent, AL

## **CENTER INFORMATION**

| RENTABLE BUILDING AREA<br>SF AVAILABLE<br>TENANTS:<br>DOLLAR TREE, FACTORY CONNE | 33,856<br>CTION                                                                                                |  |
|----------------------------------------------------------------------------------|----------------------------------------------------------------------------------------------------------------|--|
| VEHICLES PER DAY                                                                 | 8,000                                                                                                          |  |
| DEMOCRAPHICS                                                                     |                                                                                                                |  |
| DEMOGRAPHICS                                                                     | The second s |  |

## Brent Marketplace Brent, AL