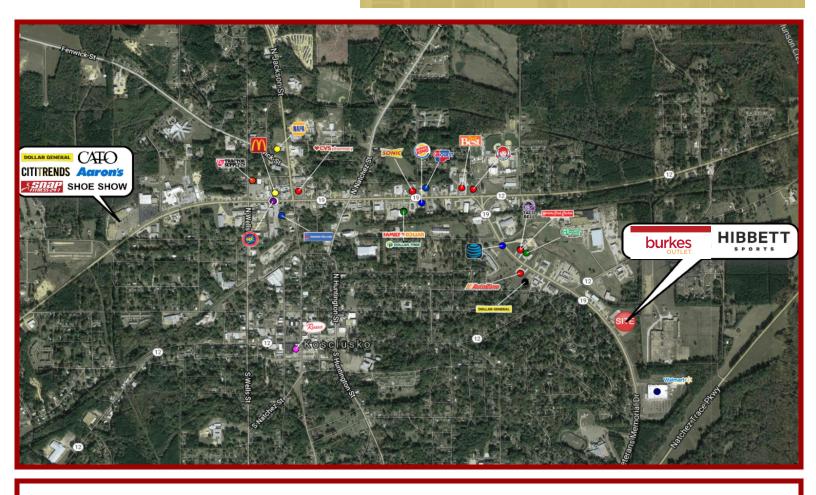

## Memorial Plaza 200 Veterans Memorial Dr, Kosciusko, MS

\$55,985

| <b>CENTER INFORMATION</b> |  |
|---------------------------|--|
|---------------------------|--|

HOUSEHOLD INCOME (10 MILE)

| RENTABLE BUILDING AREA | 23,023 |                |
|------------------------|--------|----------------|
| SF AVAILABLE           | none   |                |
| TENANTS                | burkes | HIBBETT SPORTS |
| VEHICLES PER DAY       | 4,681  |                |
| DEMOGRAPHICS           |        |                |
| POPULATION (10 MILE)   | 14,0   | 52             |
| HOUSEHOLDS (10 MILE)   | 5,8    | 19             |

## Memorial Plaza Kosciusko, MS