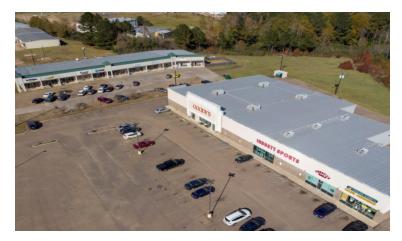

## Memorial Plaza 200 Veterans Memorial Dr, Kosciusko, MS

\$55,985

| <b>CENTER INFORMATION</b> |  |
|---------------------------|--|
|---------------------------|--|

HOUSEHOLD INCOME (10 MILE)

| RENTABLE BUILDING AREA | 23,023 |                |
|------------------------|--------|----------------|
| SF AVAILABLE           | none   |                |
| TENANTS                | burkes | HIBBETT SPORTS |
| VEHICLES PER DAY       | 4,681  |                |
| DEMOGRAPHICS           |        |                |
| POPULATION (10 MILE)   | 14,0   | 52             |
| HOUSEHOLDS (10 MILE)   | 5,8    | 19             |

## Memorial Plaza Kosciusko, MS