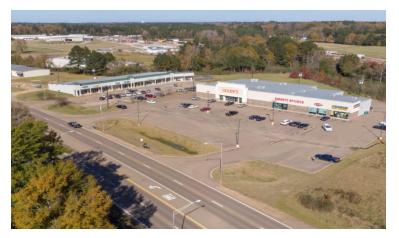

## Memorial Plaza 200 Veterans Memorial Dr, Kosciusko, MS

\$55,985

| <b>CENTER INFORMATION</b> |  |
|---------------------------|--|
|---------------------------|--|

HOUSEHOLD INCOME (10 MILE)

| RENTABLE BUILDING AREA | 23,023 |                |
|------------------------|--------|----------------|
| SF AVAILABLE           | none   |                |
| TENANTS                | burkes | HIBBETT SPORTS |
| VEHICLES PER DAY       | 4,681  |                |
| DEMOGRAPHICS           |        |                |
| POPULATION (10 MILE)   | 14,0   | 52             |
| HOUSEHOLDS (10 MILE)   | 5,8    | 19             |

## Memorial Plaza Kosciusko, MS