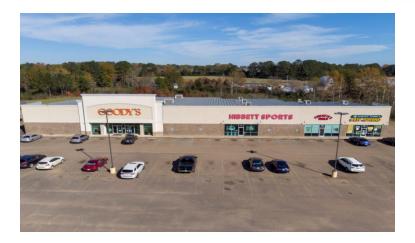

## Memorial Plaza 200 Veterans Memorial Dr, Kosciusko, MS

\$55,985

| <b>CENTER INFORMATION</b> |  |
|---------------------------|--|
|---------------------------|--|

HOUSEHOLD INCOME (10 MILE)

| RENTABLE BUILDING AREA | 23,023 |                |
|------------------------|--------|----------------|
| SF AVAILABLE           | none   |                |
| TENANTS                | burkes | HIBBETT SPORTS |
| VEHICLES PER DAY       | 4,681  |                |
| DEMOGRAPHICS           |        |                |
| POPULATION (10 MILE)   | 14,0   | 52             |
| HOUSEHOLDS (10 MILE)   | 5,8    | 19             |

## Memorial Plaza Kosciusko, MS