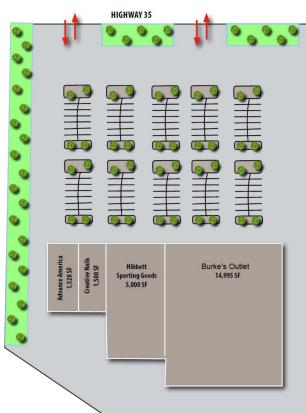

## SITE PLAN

| Tenant                       | SF     | % of GLA |
|------------------------------|--------|----------|
| Burke's Outlet               | 14,995 | 65.1%    |
| Hibbett Sporting Goods, Inc. | 5,000  | 21.7%    |
| Advance America              | 1,528  | 6.6%     |
| Creative Nails               | 1,500  | 6.5%     |