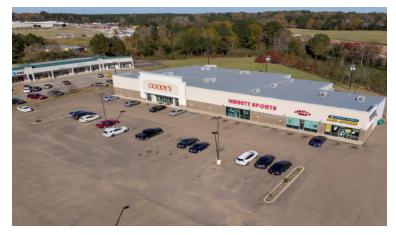

## Memorial Plaza 200 Veterans Memorial Dr, Kosciusko, MS

\$55,985

| <b>CENTER INFORMATION</b> |  |
|---------------------------|--|
|---------------------------|--|

HOUSEHOLD INCOME (10 MILE)

| RENTABLE BUILDING AREA | 23,023 |                |
|------------------------|--------|----------------|
| SF AVAILABLE           | none   |                |
| TENANTS                | burkes | HIBBETT SPORTS |
| VEHICLES PER DAY       | 4,681  |                |
| DEMOGRAPHICS           |        |                |
| POPULATION (10 MILE)   | 14,0   | 52             |
| HOUSEHOLDS (10 MILE)   | 5,8    | 19             |

## Memorial Plaza Kosciusko, MS